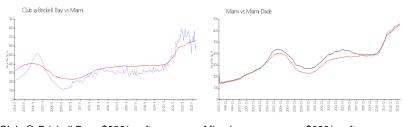

### **Market Information**

Club @ Brickell Bay: \$622/sq. ft. Miami: \$669/sq. ft. Miami: \$669/sq. ft. Miami-Dade: \$694/sq. ft.