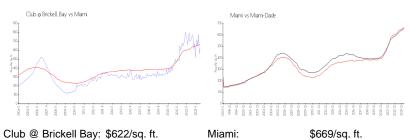

s:
 Active

 Size:
 1,232 Sq ft.

 Bedrooms:
 3

Bedrooms: 3
Full Bathrooms: 2
Half Bathrooms:

Parking Spaces: 1 Space

 View:
 \$5,000

 Rental Price:
 \$5,000

 List PPSF:
 \$4

 Valuated Price:
 \$950,000

The above valuated price is a baseline figure that does not take into account any specific renovation, upgrade, split, merge, or deterioration of the unit.

#### **Building Information**

Valuated PPSF:

Number of units: 643
Number of active listings for rent: 36
Number of active listings for sale: 55
Building inventory for sale: 8%
Number of sales over the last 12 months: 28
Number of sales over the last 6 months: 9
Number of sales over the last 3 months: 3

# **Building Association Information**

The Club at Brickell Bay Condo Association 305.503.2400

#### **Market Information**



Miami: \$669/sq. ft. Miami-Dade: \$694/sq. ft.

# **Inventory for Sale**

 Club @ Brickell Bay
 9%

 Miami
 4%

 Miami-Dade
 3%

# Avg. Time to Close Over Last 12 Months

Club @ Brickell Bay 68 days Miami 84 days Miami-Dade 81 days