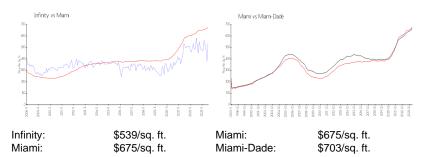

 Valuated Price:
 \$874,000

 Valuated PPSF:
 \$673

The above valuated price is a baseline figure that does not take into account any specific renovation, upgrade, split, merge, or deterioration of the unit.