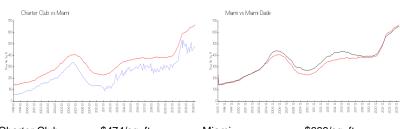

## **Market Information**

 Charter Club:
 \$474/sq. ft.
 Miami:
 \$669/sq. ft.

 Miami:
 \$669/sq. ft.
 Miami-Dade:
 \$694/sq. ft.