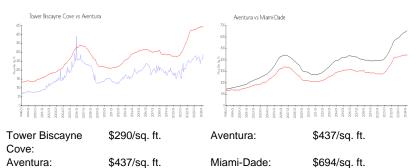

# **Market Information**

| Aventura: | \$437/sq. ft. | Miami-Dade: |
|-----------|---------------|-------------|
|           |               |             |