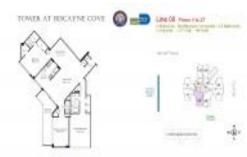

# Unit 2309 - Tower Biscayne Cove

2309 - 18181 NE 31 Ct, Aventura, FL, Miami-Dade 33160

## **Unit Information**

| A11501031         |
|-------------------|
| Active            |
| 1,571 Sq ft.      |
| 2                 |
| 2                 |
| 1                 |
| 2 Spaces          |
| Intracoastal View |
| \$3,900           |
| \$2               |
| \$433,000         |
| \$276             |
|                   |