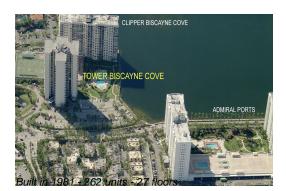

# Unit 2309 - Tower Biscayne Cove

2309 - 18181 NE 31 Ct, Aventura, FL, Miami-Dade 33160

## **Building Information**

| Number of units:                         | 262 |
|------------------------------------------|-----|
| Number of active listings for rent:      | 9   |
| Number of active listings for sale:      | 8   |
| Building inventory for sale:             | 3%  |
| Number of sales over the last 12 months: | 10  |
| Number of sales over the last 6 months:  | 3   |
| Number of sales over the last 3 months:  | 1   |