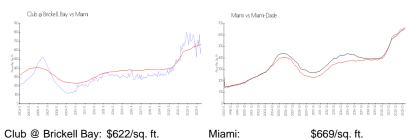

Number:
 A11501104

 Status:
 Active

 Size:
 825 Sq ft.

 Bedrooms:
 1

Full Bathrooms:

Half Bathrooms: Parking Spaces:

View:

 Rental Price:
 \$3,300

 List PPSF:
 \$4

 Valuated Price:
 \$510,000

 Valuated PPSF:
 \$618

The above valuated price is a baseline figure that does not take into account any specific renovation, upgrade, split, merge, or deterioration of the unit.

## **Building Information**

Number of units: 643
Number of active listings for rent: 36
Number of active listings for sale: 55
Building inventory for sale: 8%
Number of sales over the last 12 months: 28
Number of sales over the last 6 months: 9
Number of sales over the last 3 months: 3

#### **Building Association Information**

The Club at Brickell Bay Condo Association 305.503.2400

### **Market Information**



Miami: \$669/sq. ft. Miami-Dade: \$694/sq. ft.

### **Inventory for Sale**

 Club @ Brickell Bay
 9%

 Miami
 4%

 Miami-Dade
 3%

### Avg. Time to Close Over Last 12 Months

Club @ Brickell Bay 68 days Miami 84 days Miami-Dade 81 days