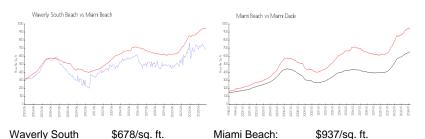

#### **Market Information**

Miami-Dade:

\$694/sq. ft.

# **Inventory for Sale**

Beach: Miami Beach:

Waverly South Beach 4% Miami Beach 4% Miami-Dade 3%

\$937/sq. ft.