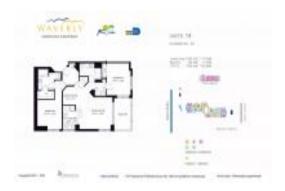

# **Unit 1914 - Waverly South Beach**

1914 - 1330 West Av, Miami Beach, FL, Miami-Dade 33139

### **Unit Information**

 MLS Number:
 A11501114

 Status:
 Active

 Size:
 1,262 Sq ft.

Bedrooms: 2 Full Bathrooms: 2

Half Bathrooms:

Parking Spaces: Assigned Parking

View: