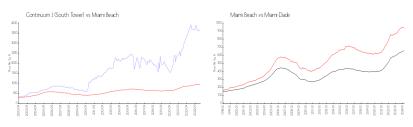

#### **Market Information**

Continuum I (South \$3669/sq. ft. Miami Beach: \$937/sq. ft. Tower):

Miami Beach: \$937/sq. ft. Miami-Dade: \$694/sq. ft.