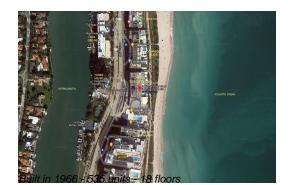

# Unit 908 - Castle Beach Club

908 - 5445 Collins Ave, Miami Beach, FL, Miami-Dade 33140

#### **Building Information**

| Number of units:                         | 535 |
|------------------------------------------|-----|
| Number of active listings for rent:      | 0   |
| Number of active listings for sale:      | 19  |
| Building inventory for sale:             | 3%  |
| Number of sales over the last 12 months: | 3   |
| Number of sales over the last 6 months:  | 1   |
| Number of sales over the last 3 months:  | 1   |