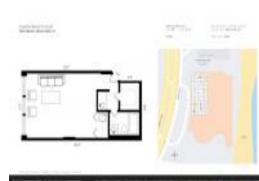

# Unit 908 - Castle Beach Club

908 - 5445 Collins Ave, Miami Beach, FL, Miami-Dade 33140

#### **Unit Information**

| MLS Number:<br>Status:<br>Size:<br>Bedrooms: | A11501351<br>Active<br>390 Sq ft. |
|----------------------------------------------|-----------------------------------|
| Full Bathrooms:                              | 1                                 |
| Half Bathrooms:                              |                                   |
| Parking Spaces:                              |                                   |
| View:                                        |                                   |
| Rental Price:                                | \$2,500                           |
| List PPSF:                                   | \$6                               |
| Valuated Price:                              | \$441,000                         |
| Valuated PPSF:                               | \$1,131                           |
|                                              |                                   |