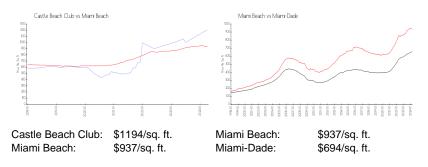

## **Market Information**

#### **Inventory for Sale**

| Castle Beach Club | 4% |
|-------------------|----|
| Miami Beach       | 4% |
| Miami-Dade        | 3% |

## Avg. Time to Close Over Last 12 Months

| Castle Beach Club | 7 days  |
|-------------------|---------|
| Miami Beach       | 97 days |
| Miami-Dade        | 81 days |