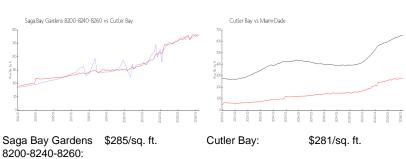

# Unit 8260 SW 210th St # 220 - Saga Bay Gardens 8200-8240-8260

8260 SW 210th St # 220 - 8200 SW 210 St, Cutler Bay, FL, Miami-Dade 33189

### **Building Association Information**

SAGA BAY HOMEOWNERS WEBSITE Harbor Management Services, Inc.Community Plaza, 15600 SW 288 Street, Suite 406 Miami, FL, 33033 Phone: (305) 246-5867,

\$281/sq. ft.

## **Market Information**

Cutler Bay:

Miami-Dade:

\$694/sq. ft.