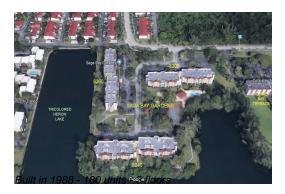

# Unit 8260 SW 210th St # 220 - Saga Bay Gardens 8200-8240-8260

8260 SW 210th St # 220 - 8200 SW 210 St, Cutler Bay, FL, Miami-Dade 33189

Number of units: 180
Number of active listings for rent: 0
Number of active listings for sale: 3
Building inventory for sale: 1%
Number of sales over the last 12 months: 10
Number of sales over the last 6 months: 3
Number of sales over the last 3 months: 3