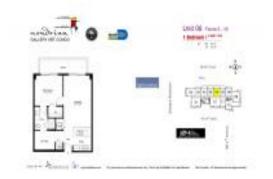

#### **Unit Information**

 MLS Number:
 A11501460

 Status:
 Active

 Size:
 693 Sq ft.

 Bedrooms:
 1

Full Bathrooms:
Half Bathrooms:

Parking Spaces: 1 Space, Assigned Parking, Covered

Parking

View: Other View, Water View

 Rental Price:
 \$3,000

 List PPSF:
 \$4

 Valuated Price:
 \$379,000

 Valuated PPSF:
 \$547

The above valuated price is a baseline figure that does not take into account any specific renovation, upgrade, split, merge, or deterioration of the unit.