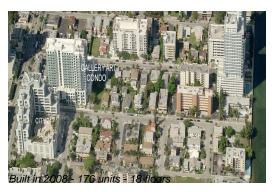

### **Building Information**

Number of units: 176
Number of active listings for rent: 4
Number of active listings for sale: 1
Building inventory for sale: 0%
Number of sales over the last 12 months: 5
Number of sales over the last 6 months: 3
Number of sales over the last 3 months: 2