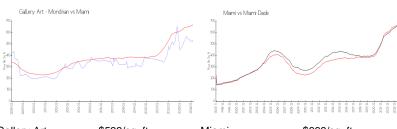

### **Market Information**

Gallery Art - \$533/sq. ft. Miami: \$669/sq. ft.

Mondrian:

Miami: \$669/sq. ft. Miami-Dade: \$694/sq. ft.