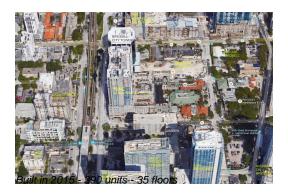

## **Building Information**

Number of units: 390
Number of active listings for rent: 0
Number of active listings for sale: 22
Building inventory for sale: 5%
Number of sales over the last 12 months: 22
Number of sales over the last 6 months: 7
Number of sales over the last 3 months: 4