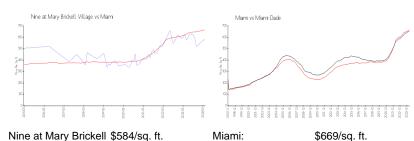

#### **Market Information**

Miami-Dade:

\$694/sq. ft.

Inventory for Sale

Village: Miami:

Nine at Mary Brickell Village 6%
Miami 4%
Miami-Dade 3%

### Avg. Time to Close Over Last 12 Months

\$669/sq. ft.

Nine at Mary Brickell Village 109 days Miami 84 days Miami-Dade 81 days