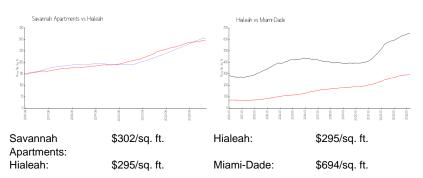

## **Inventory for Sale**

| Savannah Apartments | 0% |
|---------------------|----|
| Hialeah             | 1% |
| Miami-Dade          | 3% |
|                     |    |

# Avg. Time to Close Over Last 12 Months

| Savannah Apartments | 29 days |
|---------------------|---------|
| Hialeah             | 28 days |
| Miami-Dade          | 81 days |