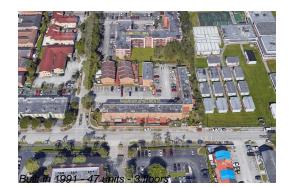

# Unit 7-B - Savannah Apartments

7-B - 5611-5661 W 25 Ct, Hialeah, FL, Miami-Dade 33016

#### **Building Information**

| Number of units:                         | 47 |
|------------------------------------------|----|
| Number of active listings for rent:      | 0  |
| Number of active listings for sale:      | 0  |
| Building inventory for sale:             | 0% |
| Number of sales over the last 12 months: | 1  |
| Number of sales over the last 6 months:  | 1  |
| Number of sales over the last 3 months:  | 1  |