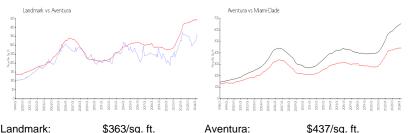

## **Market Information**

| Landmark: | \$363/sq. π.  | Aventura:   | \$437/sq. π.  |
|-----------|---------------|-------------|---------------|
| Aventura: | \$437/sq. ft. | Miami-Dade: | \$694/sq. ft. |