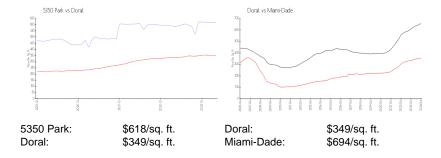

### **Inventory for Sale**

 5350 Park
 8%

 Doral
 2%

 Miami-Dade
 3%

## Avg. Time to Close Over Last 12 Months

 5350 Park
 98 days

 Doral
 49 days

 Miami-Dade
 81 days