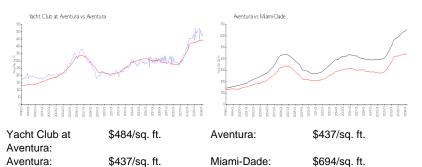

## **Market Information**

| Aventura. | φ437/Sq. π. | Miami-Daue. |
|-----------|-------------|-------------|
|           |             |             |
|           |             |             |