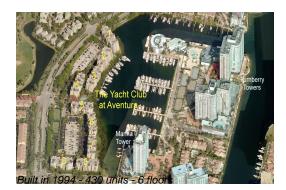

# Unit 2206 - Yacht Club at Aventura

2206 - 19501 E Country Club Dr, Aventura, FL, Miami-Dade 33180