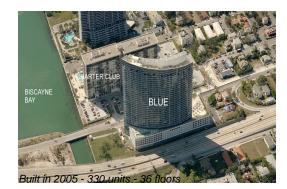

#### **Building Information**

| Number of units:                         | 330 |
|------------------------------------------|-----|
| Number of active listings for rent:      | 8   |
| Number of active listings for sale:      | 18  |
| Building inventory for sale:             |     |
| Number of sales over the last 12 months: | 19  |
| Number of sales over the last 6 months:  | 9   |
| Number of sales over the last 3 months:  | 2   |