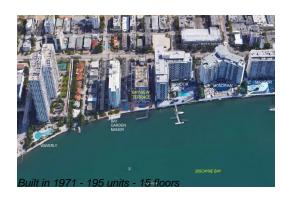

### **Building Information**

Valuated PPSF:

Number of units: 195
Number of active listings for rent: 0
Number of active listings for sale: 5
Building inventory for sale: 2%
Number of sales over the last 12 months: 9
Number of sales over the last 6 months: 7
Number of sales over the last 3 months: 4

### **Building Association Information**

Bayview Terrace Association Inc Address: 1228 West Ave, Miami Beach, FL 33139, Phone: +1 305-672-6600