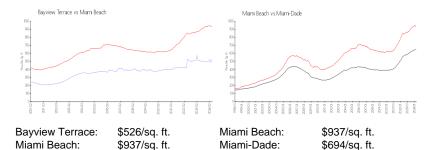

paces: 1 Space, Assigned Parking, Guest

Parking, Parking Garage Bay, Intracoastal View

View:Bay,IntracRental Price:\$3,700List PPSF:\$4Valuated Price:\$439,000

The above valuated price is a baseline figure that does not take into account any specific renovation, upgrade, split, merge, or deterioration of the unit.

\$467

### **Building Information**

Valuated PPSF:

Number of units: 195
Number of active listings for rent: 0
Number of active listings for sale: 5
Building inventory for sale: 2%
Number of sales over the last 12 months: 9
Number of sales over the last 6 months: 7
Number of sales over the last 3 months: 4

### **Building Association Information**

Bayview Terrace Association Inc Address: 1228 West Ave, Miami Beach, FL 33139, Phone: +1 305-672-6600

#### Market Information



### **Inventory for Sale**

Bayview Terrace 3% Miami Beach 4% Miami-Dade 3%

## Avg. Time to Close Over Last 12 Months

Bayview Terrace 59 days Miami Beach 97 days Miami-Dade 81 days