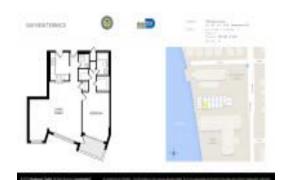

# **Unit 215 - Bayview Terrace**

215 - 1228 West Ave, Miami Beach, FL, Miami-Dade 33139

#### **Unit Information**

MLS Number: A11501883
Status: Active
Size: 940 Sq ft.
Bedrooms: 2
Full Bathrooms: 1

Full Bathrooms:
Half Bathrooms:

Parking Spaces: 1 Space, Assigned Parking, Guest

Parking, Parking Garage Bay, Intracoastal View

View:Bay,IntracRental Price:\$3,700List PPSF:\$4Valuated Price:\$439,000

The above valuated price is a baseline figure that does not take into account any specific renovation, upgrade, split, merge, or deterioration of the unit.