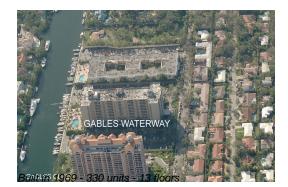

# Unit 402 - Gables Waterway

402 - 90 Edgewater Dr, Coral Gables, FL, Miami-Dade 33133

## **Building Information**

| Number of units:                         | 330 |
|------------------------------------------|-----|
| Number of active listings for rent:      | 2   |
| Number of active listings for sale:      | 15  |
| Building inventory for sale:             | 4%  |
| Number of sales over the last 12 months: | 9   |
| Number of sales over the last 6 months:  | 5   |
| Number of sales over the last 3 months:  | 3   |
|                                          |     |

# **Building Association Information**

Gables Waterway Towers (305) 665-7871