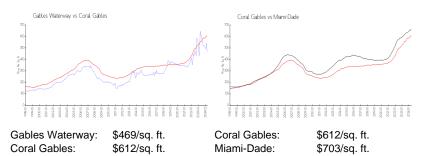

#### **Market Information**

#### **Inventory for Sale**

| Gables Waterway | 5% |
|-----------------|----|
| Coral Gables    | 2% |
| Miami-Dade      | 3% |

## Avg. Time to Close Over Last 12 Months

| Gables Waterway | 20 days |
|-----------------|---------|
| Coral Gables    | 64 days |
| Miami-Dade      | 81 days |