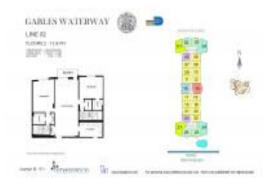

# Unit 402 - Gables Waterway

402 - 90 Edgewater Dr, Coral Gables, FL, Miami-Dade 33133

#### **Unit Information**

| MLS Number:<br>Status: | A11502112<br>Active                                      |
|------------------------|----------------------------------------------------------|
| Size:                  | 1,310 Sq ft.                                             |
| Bedrooms:              | 2                                                        |
| Full Bathrooms:        | 2                                                        |
| Half Bathrooms:        |                                                          |
| Parking Spaces:        | 1 Space,Assigned Parking,Street<br>Parking,Valet Parking |
| View:                  |                                                          |
| Rental Price:          | \$5,000                                                  |
| List PPSF:             | \$4                                                      |
| Valuated Price:        | \$617,000                                                |
| Valuated PPSF:         | \$471                                                    |