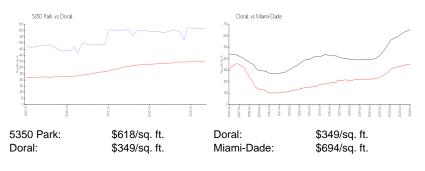

## **Market Information**

## **Inventory for Sale**

| 5350 Park  | 8% |
|------------|----|
| Doral      | 2% |
| Miami-Dade | 3% |

## Avg. Time to Close Over Last 12 Months

| 5350 Park  | 98 days |
|------------|---------|
| Doral      | 49 days |
| Miami-Dade | 81 days |

Distante: