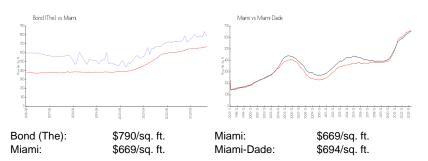

#### **Inventory for Sale**

| Bond (The) | 6% |
|------------|----|
| Miami      | 4% |
| Miami-Dade | 3% |

# Avg. Time to Close Over Last 12 Months

| Bond (The) | 49 days |
|------------|---------|
| Miami      | 84 days |
| Miami-Dade | 81 days |