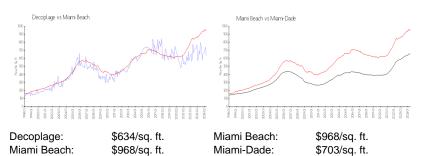

#### **Market Information**

| Decoplage   | 7% |
|-------------|----|
| Miami Beach | 4% |
| Miami-Dade  | 3% |