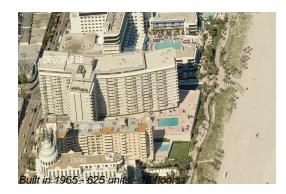

# Unit 601 - Decoplage

601 - 100 Lincoln Rd, Miami Beach, FL, Miami-Dade 33139

#### **Building Information**

| Number of units:                         | 625 |
|------------------------------------------|-----|
| Number of active listings for rent:      | 129 |
| Number of active listings for sale:      | 44  |
| Building inventory for sale:             | 7%  |
| Number of sales over the last 12 months: | 19  |
| Number of sales over the last 6 months:  | 6   |
| Number of sales over the last 3 months:  | 4   |