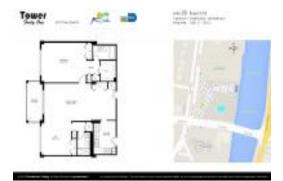

#### **Unit Information**

 MLS Number:
 A11502755

 Status:
 Active

 Size:
 1,081 Sq ft.

 Bedrooms:
 2

Bedrooms: 2 Full Bathrooms: 2

Half Bathrooms:

Parking Spaces: 1 Space, Valet Parking

 View:
 \$729,000

 List Price:
 \$729,000

 List PPSF:
 \$674

Valuated Price: \$566,000
Valuated PPSF: \$524

The above valuated price is a baseline figure that does not take into account any specific renovation, upgrade, split, merge, or deterioration of the unit.