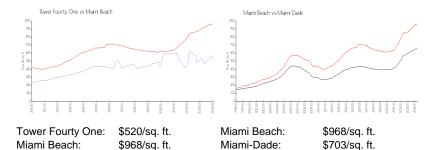

#### **Inventory for Sale**

Tower Fourty One 2% Miami Beach 4% Miami-Dade 3%

## Avg. Time to Close Over Last 12 Months

Tower Fourty One 41 days Miami Beach 97 days Miami-Dade 81 days