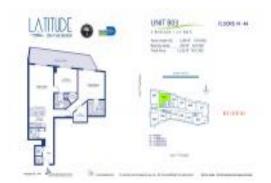

# Unit 2403 - Latitude

2403 - 185 SW 7 St, Miami, FL, Miami-Dade 33130

## **Unit Information**

| MLS Number:              | A11502928    |
|--------------------------|--------------|
| Status:                  | Active       |
| Size:                    | 1,290 Sq ft. |
| Bedrooms:                | 2            |
| Full Bathrooms:          | 2            |
| Half Bathrooms:          | 1            |
| Parking Spaces:<br>View: | 1 Space      |
| Rental Price:            | \$4,500      |
| List PPSF:               | \$3          |
| Valuated Price:          | \$574,000    |
| Valuated PPSF:           | \$445        |