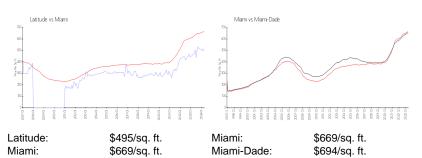

#### **Inventory for Sale**

| Latitude   | 3% |
|------------|----|
| Miami      | 4% |
| Miami-Dade | 3% |

# Avg. Time to Close Over Last 12 Months

| Latitude   | 36 days |
|------------|---------|
| Miami      | 84 days |
| Miami-Dade | 81 days |