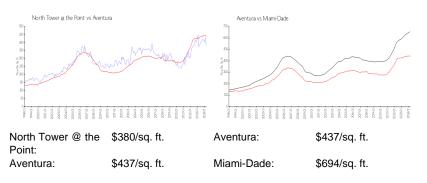

### **Inventory for Sale**

| North Tower @ the Point | 8% |
|-------------------------|----|
| Aventura                | 5% |
| Miami-Dade              | 3% |