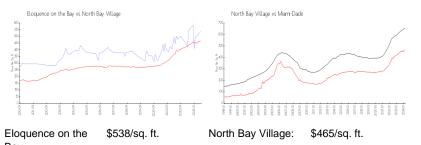

#### **Market Information**

\$694/sq. ft.

| Вау:               |               |             |
|--------------------|---------------|-------------|
| North Bay Village: | \$465/sq. ft. | Miami-Dade: |