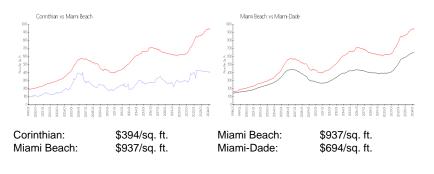

#### **Market Information**

#### **Inventory for Sale**

| Corinthian  | 3% |
|-------------|----|
| Miami Beach | 4% |
| Miami-Dade  | 3% |

## Avg. Time to Close Over Last 12 Months

| Corinthian  | 40 days |
|-------------|---------|
| Miami Beach | 97 days |
| Miami-Dade  | 81 days |

Built in 1967 - 138 units - 15 floors