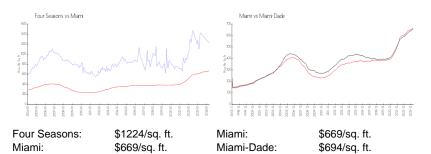

### **Market Information**

| Four Seasons | 6% |
|--------------|----|
| Miami        | 4% |
| Miami-Dade   | 3% |

### Avg. Time to Close Over Last 12 Months

| Four Seasons | 219 days |
|--------------|----------|
| Miami        | 84 days  |
| Miami-Dade   | 81 days  |