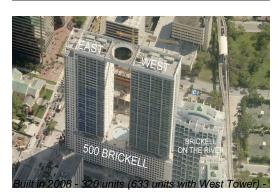

# Unit 2106 - 500 Brickell East Tower

2106 - 500 Brickell Av, Miami, FL, Miami-Dade 33131

#### **Building Information**

| Number of units:                         | 320 |
|------------------------------------------|-----|
| Number of active listings for rent:      | 19  |
| Number of active listings for sale:      | 11  |
| Building inventory for sale:             | 3%  |
| Number of sales over the last 12 months: | 11  |
| Number of sales over the last 6 months:  | 5   |
| Number of sales over the last 3 months:  | 4   |

#### a se line and

42 floors