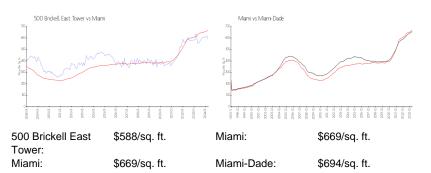

#### **Inventory for Sale**

| 500 Brickell East Tower | 3% |
|-------------------------|----|
| Miami                   | 4% |

## Avg. Time to Close Over Last 12 Months

| 500 Brickell East Tower | 61 days |
|-------------------------|---------|
| Miami                   | 84 days |
| Miami-Dade              | 81 days |