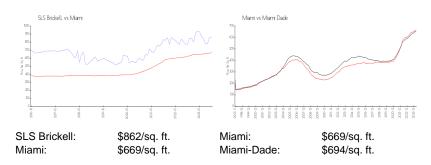

### **Inventory for Sale**

 SLS Brickell
 8%

 Miami
 4%

 Miami-Dade
 3%

## Avg. Time to Close Over Last 12 Months

SLS Brickell 73 days Miami 84 days Miami-Dade 81 days