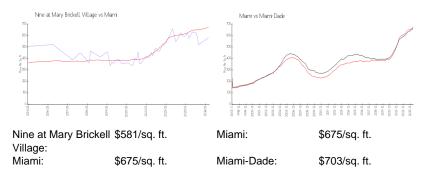

## **Market Information**

### **Inventory for Sale**

| Nine at Mary Brickell Village | 6% |
|-------------------------------|----|
| Miami                         | 4% |
| Miami-Dade                    | 3% |

### Avg. Time to Close Over Last 12 Months

| Nine at Mary Brickell Village | 114 days |
|-------------------------------|----------|
| Miami                         | 83 days  |
| Miami-Dade                    | 81 days  |