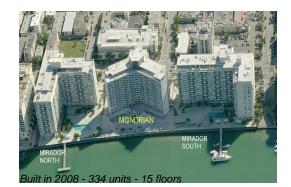

# Unit 1427 - Mondrian South Beach

1427 - 1100 West Ave, Miami Beach, FL, Miami-Dade 33139

#### **Building Information**

| Number of units:                         | 334 |
|------------------------------------------|-----|
| Number of active listings for rent:      | 25  |
| Number of active listings for sale:      | 26  |
| Building inventory for sale:             | 7%  |
| Number of sales over the last 12 months: | 8   |
| Number of sales over the last 6 months:  | 2   |
| Number of sales over the last 3 months:  | 1   |