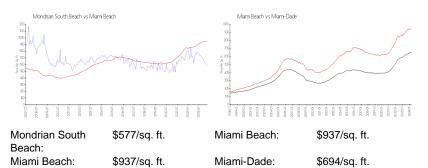

## **Market Information**

Inventory for Sale

| Mondrian South Beach | 8% |
|----------------------|----|
| Miami Beach          | 4% |
| Miami-Dade           | 3% |

## Avg. Time to Close Over Last 12 Months

| Mondrian South Beach | 303 days |
|----------------------|----------|
| Miami Beach          | 97 days  |
| Miami-Dade           | 81 days  |

BARRY SOTUPACT