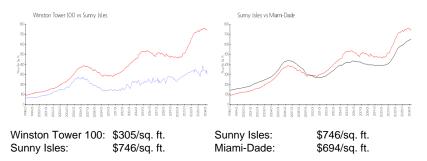

### **Inventory for Sale**

| Winston Tower 100 | 5% |
|-------------------|----|
| Sunny Isles       | 5% |
| Miami-Dade        | 3% |

over Access Witnesses remaintenant attended and the interest

Winston Tower 100 Sunny Isles Miami-Dade 82 days 113 days 81 days