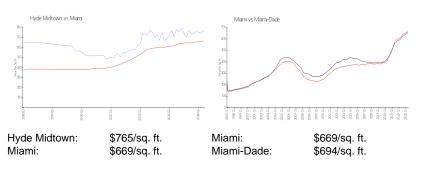

## **Market Information**

#### **Inventory for Sale**

| Hyde Midtown | 7% |
|--------------|----|
| Miami        | 4% |
| Miami-Dade   | 3% |

# Avg. Time to Close Over Last 12 Months

| Hyde Midtown | 113 days |
|--------------|----------|
| Miami        | 84 days  |
| Miami-Dade   | 81 days  |

And interaction of

10.040