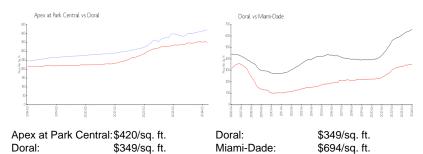

## **Inventory for Sale**

Apex at Park Central 2% Doral 2% Miami-Dade 3%

### Avg. Time to Close Over Last 12 Months

Apex at Park Central 30 days
Doral 49 days
Miami-Dade 81 days