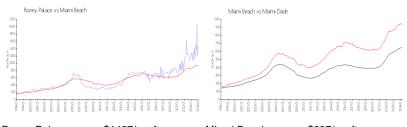

#### **Market Information**

Roney Palace: \$1497/sq. ft. Miami Beach: \$937/sq. ft. Miami Beach: \$937/sq. ft. Miami-Dade: \$695/sq. ft.