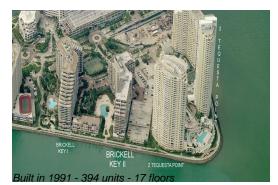

# **Building Information**

| Number of units:                         | 394 |
|------------------------------------------|-----|
| Number of active listings for rent:      | 15  |
| Number of active listings for sale:      | 25  |
| Building inventory for sale:             | 6%  |
| Number of sales over the last 12 months: | 6   |
| Number of sales over the last 6 months:  | 0   |
| Number of sales over the last 3 months:  | 0   |
|                                          |     |