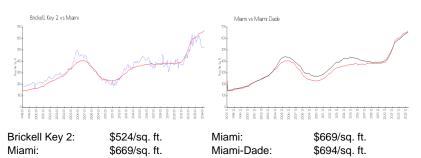

#### **Inventory for Sale**

| Brickell Key 2 | 6% |
|----------------|----|
| Miami          | 4% |
| Miami-Dade     | 3% |

## Avg. Time to Close Over Last 12 Months

| Brickell Key 2 | 51 days |
|----------------|---------|
| Miami          | 84 days |
| Miami-Dade     | 81 days |