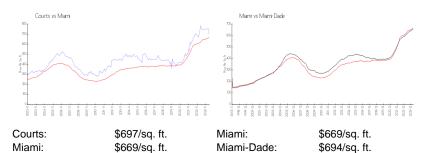

#### **Market Information**

| Courts     | 2% |
|------------|----|
| Miami      | 4% |
| Miami-Dade | 3% |

#### Avg. Time to Close Over Last 12 Months

| Courts     | 83 days |
|------------|---------|
| Miami      | 84 days |
| Miami-Dade | 81 days |

COURTS

Built in 200