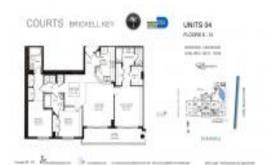

# Unit 2104 - Courts

2104 - 801 Brickell Key Blvd, Miami, FL, Miami-Dade 33131

## **Unit Information**

| MLS Number:<br>Status: | A11505120<br>Active                         |
|------------------------|---------------------------------------------|
| Size:                  | 1,493 Sq ft.                                |
| Bedrooms:              | 3                                           |
| Full Bathrooms:        | 3                                           |
| Half Bathrooms:        |                                             |
| Parking Spaces:        | 2 Spaces, Assigned Parking, Covered Parking |
| View:                  | Bay,Canal,Water View                        |
| Rental Price:          | \$6,000                                     |
| List PPSF:             | \$4                                         |
| Valuated Price:        | \$1,023,000                                 |
| Valuated PPSF:         | \$685                                       |