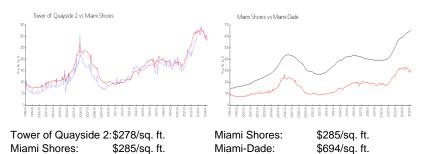

#### **Inventory for Sale**

| Tower of Quayside 2 | 3% |
|---------------------|----|
| Miami Shores        | 4% |
| Miami-Dade          | 3% |

# Avg. Time to Close Over Last 12 Months

| Tower of Quayside 2 | 115 days |
|---------------------|----------|
| Miami Shores        | 105 days |
| Miami-Dade          | 81 days  |