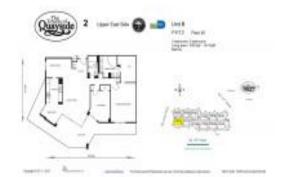

# Unit PH12 - Tower of Quayside 2

PH12 - 2000 Towerside ter, Miami Shores, FL, Miami-Dade 33138

### **Unit Information**

| MLC Number      | 444505000                                |
|-----------------|------------------------------------------|
| MLS Number:     | A11505263                                |
| Status:         | Active                                   |
| Size:           | 1,538 Sq ft.                             |
| Bedrooms:       | 2                                        |
| Full Bathrooms: | 2                                        |
| Half Bathrooms: |                                          |
| Parking Spaces: | Assigned Parking                         |
| View:           | Intracoastal View, Other View, Pool Area |
|                 | View,Water View                          |
| Rental Price:   | \$4,000                                  |
| List PPSF:      | \$3                                      |
| Valuated Price: | \$532,000                                |
| Valuated PPSF:  | \$346                                    |
|                 |                                          |