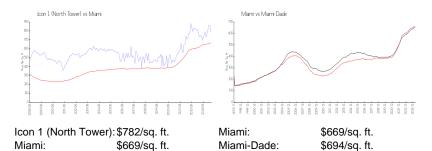

#### **Inventory for Sale**

 Icon 1 (North Tower)
 5%

 Miami
 4%

 Miami-Dade
 3%