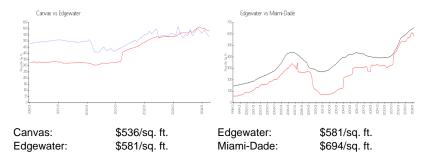

 List PPSF:
 \$5

 Valuated Price:
 \$573,000

 Valuated PPSF:
 \$563

The above valuated price is a baseline figure that does not take into account any specific renovation, upgrade, split, merge, or deterioration of the unit.