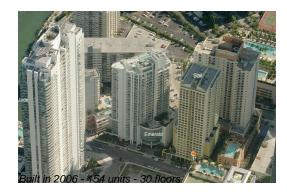

#### **Building Information**

| Number of units:                         | 154 |
|------------------------------------------|-----|
| Number of active listings for rent:      | 5   |
| Number of active listings for sale:      | 6   |
| Building inventory for sale:             | 3%  |
| Number of sales over the last 12 months: | 1   |
| Number of sales over the last 6 months:  | 0   |
| Number of sales over the last 3 months:  | 0   |