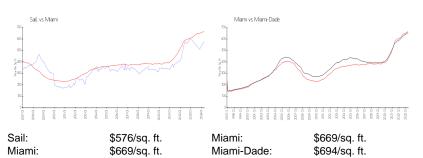

Price:        | \$581,000              |
| Valuated PPSF:         | \$617                  |

The above valuated price is a baseline figure that does not take into account any specific renovation, upgrade, split, merge, or deterioration of the unit.

#### **Building Information**

| Number of units:                         | 154 |
|------------------------------------------|-----|
| Number of active listings for rent:      | 5   |
| Number of active listings for sale:      | 6   |
| Building inventory for sale:             | 3%  |
| Number of sales over the last 12 months: | 1   |
| Number of sales over the last 6 months:  | 0   |
| Number of sales over the last 3 months:  | 0   |

#### **Building Association Information**

Sail Condo Association (305) 374-8114

# **Market Information**



# **Inventory for Sale**

| Sail       | 4% |
|------------|----|
| Miami      | 4% |
| Miami-Dade | 3% |

# Avg. Time to Close Over Last 12 Months

| Sail       | 86 days |
|------------|---------|
| Miami      | 84 days |
| Miami-Dade | 81 days |