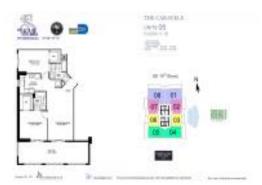

# Unit 2405 - Sail

2405 - 170 14 St, Miami, FL, Miami-Dade 33131

## **Unit Information**

| MLS Number:<br>Status: | A11505374<br>Active    |
|------------------------|------------------------|
| Size:                  | 942 Sq ft.             |
| Bedrooms:              | 2                      |
| Full Bathrooms:        | 2                      |
| Half Bathrooms:        |                        |
| Parking Spaces:        | 1 Space,2 Spaces       |
| View:                  | Ocean View, Other View |
| Rental Price:          | \$3,650                |
| List PPSF:             | \$4                    |
| Valuated Price:        | \$581,000              |
| Valuated PPSF:         | \$617                  |