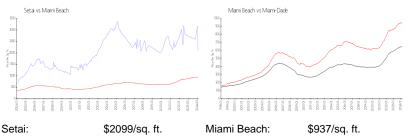

e:                                                                    | \$2,133,000                                   |
| Valuated PPSF:                                                                     | \$1,869                                       |



#### **Building Information**

| Number of units:                         | 250 |
|------------------------------------------|-----|
| Number of active listings for rent:      | 39  |
| Number of active listings for sale:      | 13  |
| Building inventory for sale:             | 5%  |
| Number of sales over the last 12 months: | 8   |
| Number of sales over the last 6 months:  | 6   |
| Number of sales over the last 3 months:  | 5   |

## **Building Association Information**

Setai Condominium (305) 520 6244

## **Market Information**





#### **Inventory for Sale**

| Setai       | 5% |
|-------------|----|
| Miami Beach | 4% |
| Miami-Dade  | 3% |

## Avg. Time to Close Over Last 12 Months

| Setai       | 149 days |
|-------------|----------|
| Miami Beach | 97 days  |
| Miami-Dade  | 81 days  |