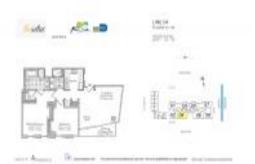

# Unit 3004 - Setai

3004 - 2001 Collins Av, Miami Beach, FL, Miami-Dade 33139

#### **Unit Information**

| MLS Number:<br>Status:<br>Size:<br>Bedrooms:<br>Full Bathrooms:<br>Half Bathrooms: | A11505500<br>Active<br>1,141 Sq ft.<br>2<br>2 |
|------------------------------------------------------------------------------------|-----------------------------------------------|
| Parking Spaces:                                                                    | Valet Parking                                 |
| View:                                                                              | Ocean View                                    |
| Rental Price:                                                                      | \$20,000                                      |
| List PPSF:                                                                         | \$18                                          |
| Valuated Price:                                                                    | \$2,133,000                                   |
| Valuated PPSF:                                                                     | \$1,869                                       |