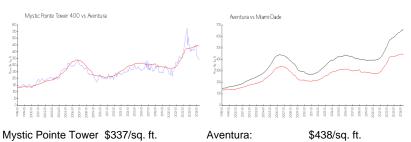

#### **Market Information**

Aventura:

Mystic Pointe Tower \$337/sq. ft.

400:

\$438/sq. ft. Miami-Dade: \$703/sq. ft. Aventura: