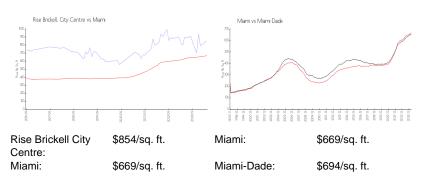

y for sale: 6%

Number of sales over the last 12 months: 24

Number of sales over the last 6 months: 11

Number of sales over the last 3 months: 7

### **Building Association Information**

Rise Brickell City Centre 88 SW 7th Street Miami FL 33130 786 475 5342

http://www.brickellcitycentre.com/residences/rise

#### **Recent Sales**

| Unit # | Size        | Closing Date | Sale Price  | PPSF  |
|--------|-------------|--------------|-------------|-------|
| 2405   | 1,200 sq ft | Apr 2024     | \$1,020,000 | \$850 |
| 3502   | 1,691 sq ft | Apr 2024     | \$1,280,000 | \$757 |
| 1203   | 1,261 sq ft | Apr 2024     | \$990,000   | \$785 |
| 907    | 994 sq ft   | Apr 2024     | \$735,000   | \$739 |
| 2612   | 1,664 sq ft | Apr 2024     | \$1,375,000 | \$826 |

#### **Market Information**







#### **Inventory for Sale**

Rise Brickell City Centre 6% Miami 4% Miami-Dade 3%

## Avg. Time to Close Over Last 12 Months

Rise Brickell City Centre 89 days Miami 84 days Miami-Dade 81 days