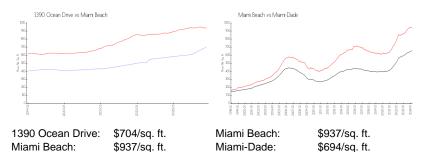

#### **Market Information**

#### Inventory for Sale

| 1390 Ocean Drive | 3% |
|------------------|----|
| Miami Beach      | 4% |
| Miami-Dade       | 3% |

The Party of the P