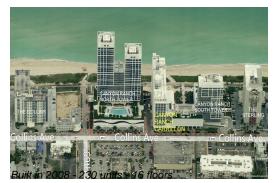

### **Inventory for Sale**

| Canyon Ranch Carillon | 10% |
|-----------------------|-----|
| Miami Beach           | 4%  |
| Miami-Dade            | 3%  |

## Avg. Time to Close Over Last 12 Months

| Canyon Ranch Carillon | 98 days |
|-----------------------|---------|
| Miami Beach           | 97 days |
| Miami-Dade            | 81 days |

against Room and therefore contained to be a series