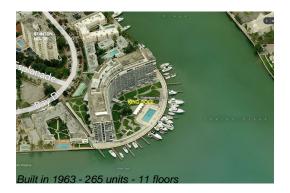

# Unit 1010 - King Cole

1010 - 900 Bay Dr, Miami Beach, FL, Miami-Dade 33141

Number of units: 265
Number of active listings for rent: 0
Number of active listings for sale: 8
Building inventory for sale: 3%
Number of sales over the last 12 months: 16
Number of sales over the last 6 months: 7
Number of sales over the last 3 months: 3

#### **Building Association Information**

King Cole Condominium Association 900 Bay Dr, Miami Beach, FL 33141 (305) 866-1441