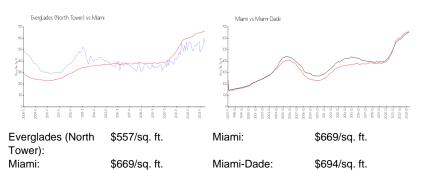

|
|                 |                                       |

The above valuated price is a baseline figure that does not take into account any specific renovation, upgrade, split, merge, or deterioration of the unit.

# rking,Valet

÷.),-



FLOD - Port 26

### **Building Information**

| Number of units:                         | 411 |
|------------------------------------------|-----|
| Number of active listings for rent:      | 46  |
| Number of active listings for sale:      | 14  |
| Building inventory for sale:             | 3%  |
| Number of sales over the last 12 months: | 21  |
| Number of sales over the last 6 months:  | 9   |
| Number of sales over the last 3 months:  | 5   |
|                                          |     |

# **Market Information**



# **Inventory for Sale**

| Everglades (North Tower) | 3% |
|--------------------------|----|
| Miami                    | 4% |
| Miami-Dade               | 3% |

### Avg. Time to Close Over Last 12 Months

| Everglades (North Tower) | 60 days |
|--------------------------|---------|
| Miami                    | 84 days |
| Miami-Dade               | 81 days |