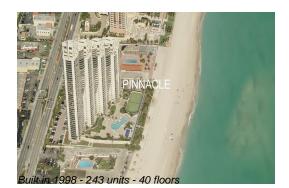

# Unit 308 - Pinnacle

308 - 17555 Collins Av, Sunny Isles, FL, Miami-Dade 33160

#### **Building Information**

| Number of units:                         | 243 |
|------------------------------------------|-----|
| Number of active listings for rent:      | 19  |
| Number of active listings for sale:      | 6   |
| Building inventory for sale:             | 2%  |
| Number of sales over the last 12 months: | 8   |
| Number of sales over the last 6 months:  | 4   |
| Number of sales over the last 3 months:  | 3   |
|                                          |     |