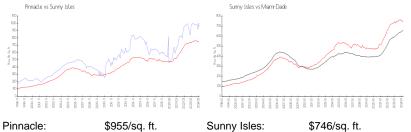

#### **Market Information**

| Pinnacie.    | aaoo/sq. ii.  | Sunny Isles. | \$746/SQ. II. |
|--------------|---------------|--------------|---------------|
| Sunny Isles: | \$746/sq. ft. | Miami-Dade:  | \$694/sq. ft. |